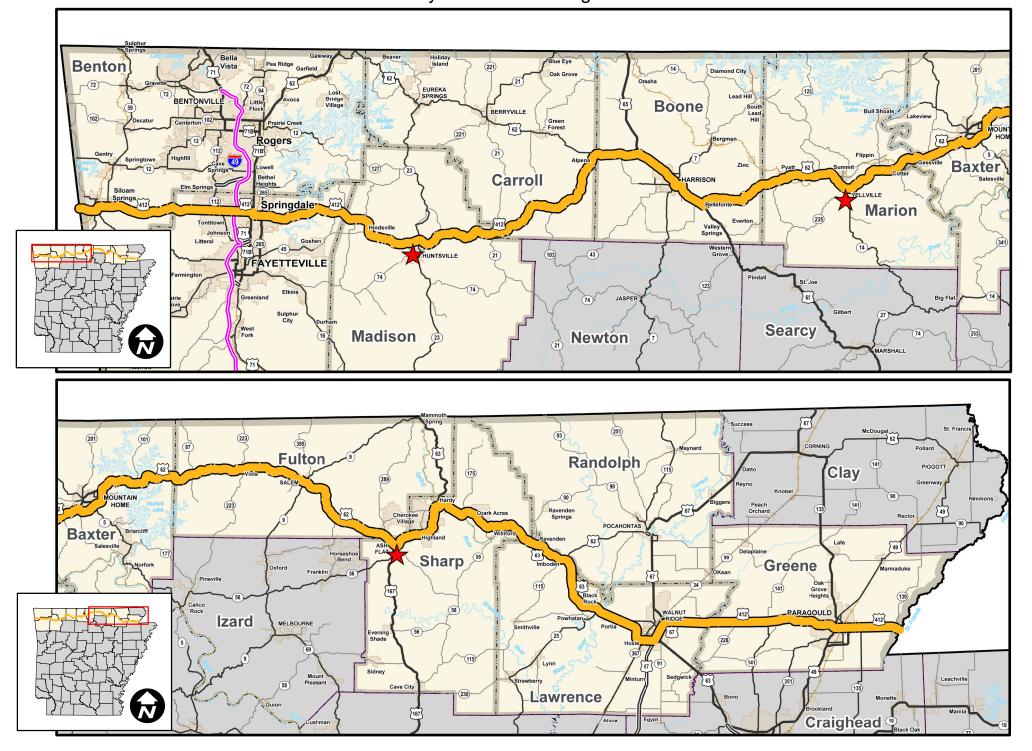

## ARDOT JOB NUMBER 012313 HIGHWAY 412 CORRIDOR PLANNING STUDY UPDATE OKLAHOMA STATE LINE TO MISSOURI STATE LINE

## LOCATIONS

Tuesday, May 14, 2019 4:00 p.m. – 7:00 p.m. First Baptist Church Sanctuary 104 W. 3<sup>rd</sup> St. Yellville, AR Wednesday, May 15, 2019 4:00 p.m. – 7:00 p.m. Carroll Electric Building Conference Room 5056 Hwy. 412 B Huntsville, AR Thursday, May 16, 2019 4:00 p.m. – 7:00 p.m. Ash Flat Community Center Community Meeting Room 20 Arnhart St. Ash Flat, AR

Highway 412 Corridor Planning Study (Job 012313) Oklahoma State Line to Missouri State Line Study Area and Meeting Locations